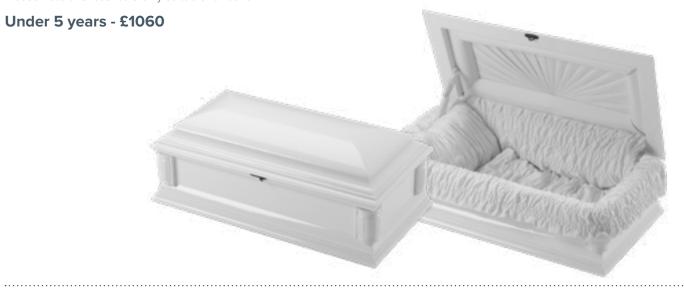

## **Ashley Steel**

Under 5 years - £1110 5-18 years - £1180

20 gauge steel infant casket finished in white with powder gold shading. Complete with a white ruched crepe interior and sunburst pleated lid panel. Please note this casket is only suitable for burial and a maximum size of 4'.