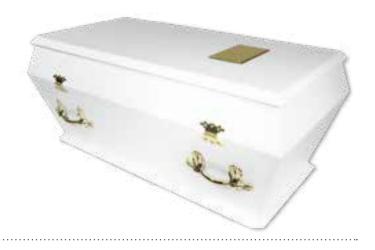

## **Traditional Casket Collection**

#### **Traditional Crib**

0-4 years - £80

Our traditional child crib is manufactured in a white veneered chipboard with an inscribed name plate and brass coloured handles.