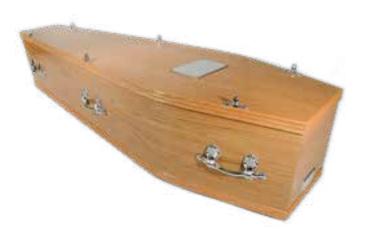

## **Traditional Casket Collection**

### **Traditional Coffin**

5-18 years - £110

Our traditional child coffin is manufactured in a veneered chipboard with an inscribed name plate and matching nickel plated handles.