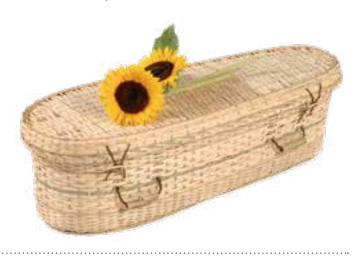

#### **Bamboo and Willow Coffins**

A comforting and environmentally friendly alternative to the traditional style coffin. Hand crafted from natural and biodegradable materials, this style of coffin is also suitable for woodland burials.

The coffins are all lined and include an inscribed wooden nameplate.

### **Willow Coffin**

Infant and child willow coffins are available in natural willow or in soft white, pastel pink or powder blue.

**Under 5 years** 

Natural - £100

Colour - £170

**5-18** years

Natural - £230