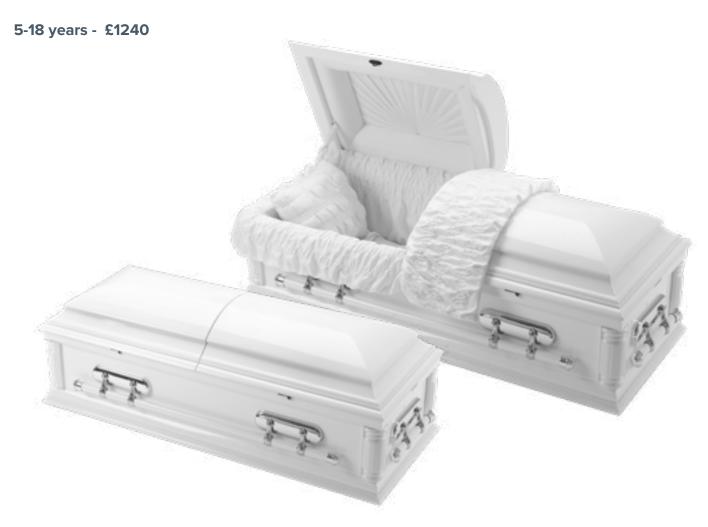

# **American Casket Collection**

# **Purity Family**

Solid Poplar wooden casket with a high gloss white finish and white ruched interior. Please note this casket is only suitable for burial.