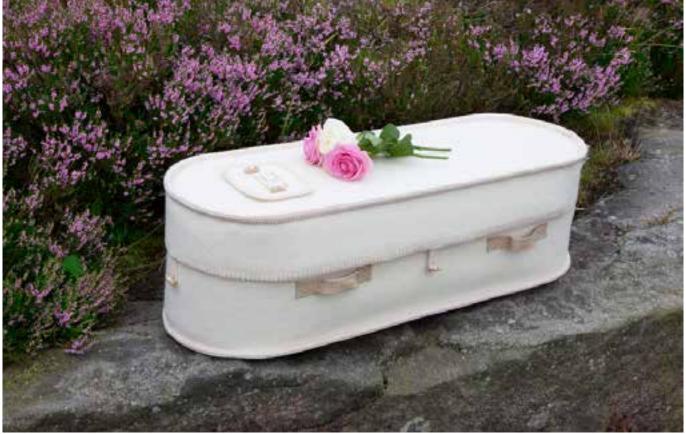

## **Natural Woollen Coffins**

Under 5 years - £205

5-18 years - £320

The Hainsworth Junior Woollen coffin is carefully hand stitched in Yorkshire using pure new British Wool, supported on a strong recycled cardboard frame.

The warm and tactile wool outer combined with the soft and padded interior gives an overall feeling of comfort evocative of a Moses basket.