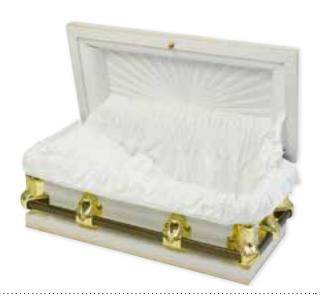

# **American Casket Collection**

## **Ashley Steel**

Under 5 years - £1110 5-18 years - £1180

20 gauge steel infant casket finished in white with powder gold shading. Complete with a white ruched crepe interior and sunburst pleated lid panel. Please note this casket is only suitable for burial and a maximum size of 4'.