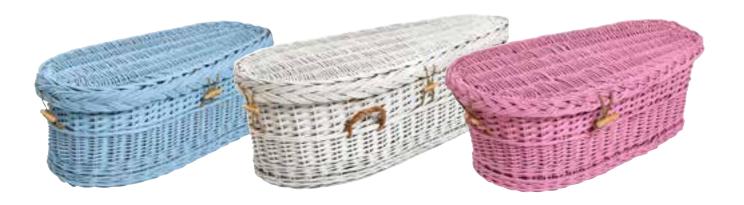

### **Willow Coffin**

Infant and child willow coffins are available in natural willow or in soft white, pastel pink or powder blue.

**Under 5 years** 

Natural - £100

Colour - £170

**5-18** years

Natural - £230

Colour - £300