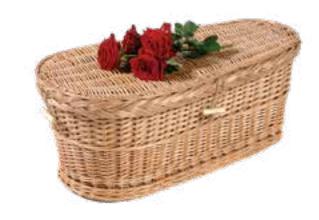

#### **Bamboo and Willow Coffins**

A comforting and environmentally friendly alternative to the traditional style coffin. Hand crafted from natural and biodegradable materials, this style of coffin is also suitable for woodland burials.

The coffins are all lined and include an inscribed wooden nameplate.

### **Willow Coffin**

Infant and child willow coffins are available in natural willow or in soft white, pastel pink or powder blue.

**Under 5 years** 

Natural - £100

Colour - £170

**5-18** years

Natural - £230

Colour - £300