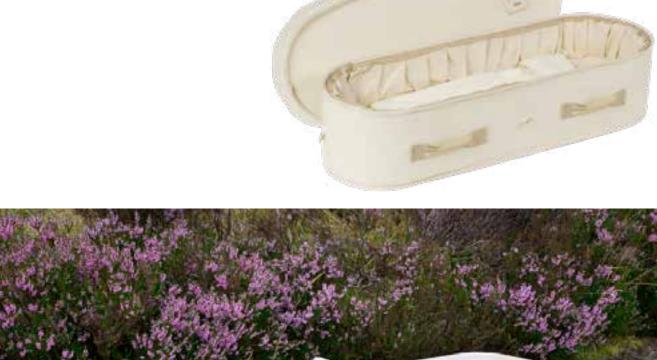

## **Natural Woollen Coffins**

Under 5 years - £205

5-18 years - £320

The Hainsworth Junior Woollen coffin is carefully hand stitched in Yorkshire using pure new British Wool, supported on a strong recycled cardboard frame.

The warm and tactile wool outer combined with the soft and padded interior gives an overall feeling of comfort evocative of a Moses basket.