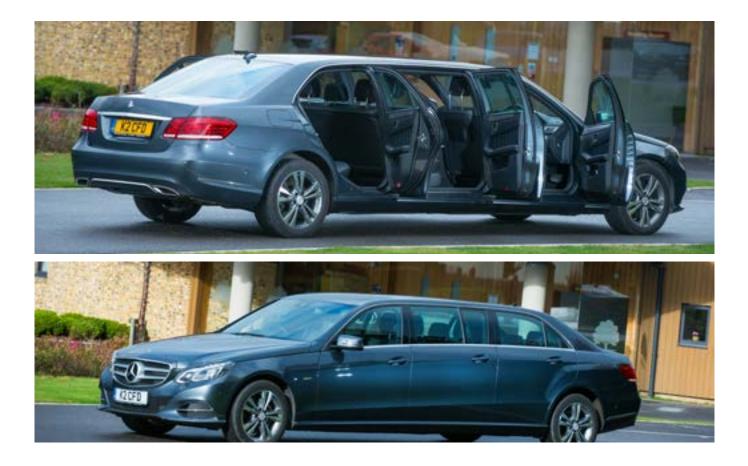

# Limousines

All our limousines are coach-built to the highest specification to ensure client comfort.

They are driven by a trained, uniformed chauffeur and the price quoted is for up to three hours (from leaving our funeral home to returning) and includes up to 30 running miles. Each limousine can carry six passengers in the rear of the vehicle.

For children wishing to travel in our vehicles, parents/guardians must provide and fit their own child safety seats. We are unable to allow children to travel without a child safety seat and cannot accept responsibility for their installation.

### Limousines

£195

Additional limousines - £195

Additional mileage charge - £1.60 per mile (beyond30 running miles)

Additional waiting time charge -  $\pounds$ 25 per 1/2 hour per vehicle (over 3 hours)