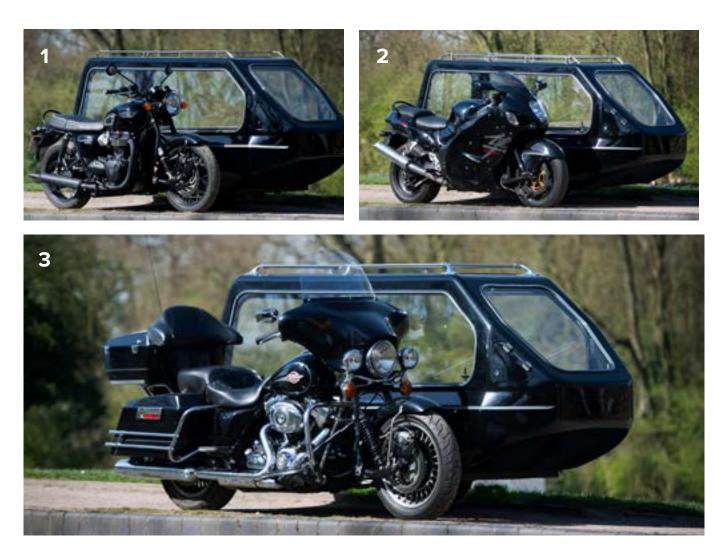

# **Motorcycle Hearse**

A distinctive means of transport, popular with motorcycle enthusiasts as well as those who wish to have a different type of funeral. We offer a range of motorcycle hearses from the classic style Triumph through to the iconic Harley Davidson. We can also provide a five wheeled and fully engineered trike hearse.

Each vehicle has a pillion seat and wreath rail. We will also provide an appropriately dressed professional rider to take your loved one on their final journey.

.....

### Motorcycle with Sidecar Hearse

| Non-specified make of Motorcycle | £1,235 | 2. Hayabusa Motorcycle        | £1,320 |
|----------------------------------|--------|-------------------------------|--------|
| 1. Triumph Motorcycle            | £1,320 | 3. Harley Davidson Motorcycle | £1,395 |