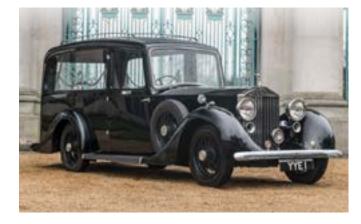

### Rolls Royce 25/30

#### £3,555

Delivered to a titled family in Northamptonshire in 1936 as a convertible bodied car, this vintage vehicle was transformed into a hearse in the 1950's.