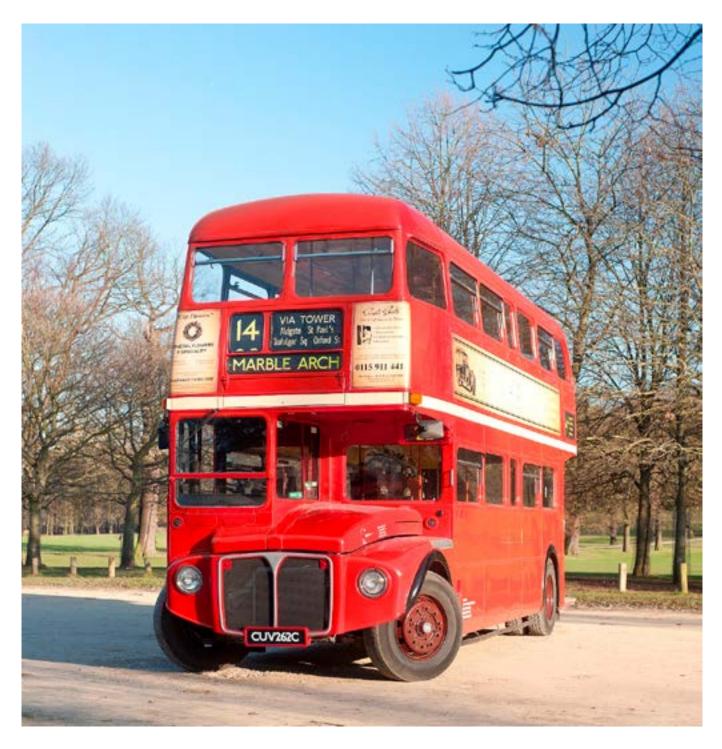

### **Double Decker Hearse**

#### **1965 Routemaster Bus**

#### £2,745

An original London Transport 1965 Routemaster long wheelbase red bus, this vehicle had the fleet number RML2262, and was in service on the routes 14 and 22.

The Routemaster can take up to 72 passengers without a coffin and 40 passengers with a coffin in place, giving family and friends the opportunity to travel with their loved one to the final resting place.

Price includes all necessary personnel to conduct the Funeral.