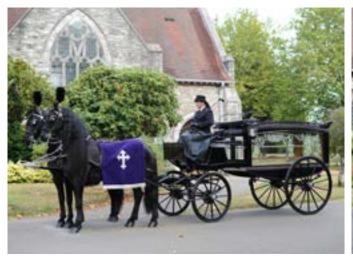

### Horse Drawn Hearse

A cortège led by a horse drawn hearse creates an air of opulence, along with traditional style and elegance.

We can provide a selection of black or white horses with a beautiful glass-sided hearse. Mourning coaches are also available and come in a choice of black or white.

#### **Black Glass-Sided Hearse**

Pair of horses £1285

Team of horses (4) £1860

Pair of horses with an outrider £1595

Pick-axe of horses (5) £2280

#### White Glass-Sided Hearse

Pair of horses £1285

Team of horses (4) £1965

Pair of horses with an outrider £1695

Black Mourning Coach £930

White Mourning Coach £985