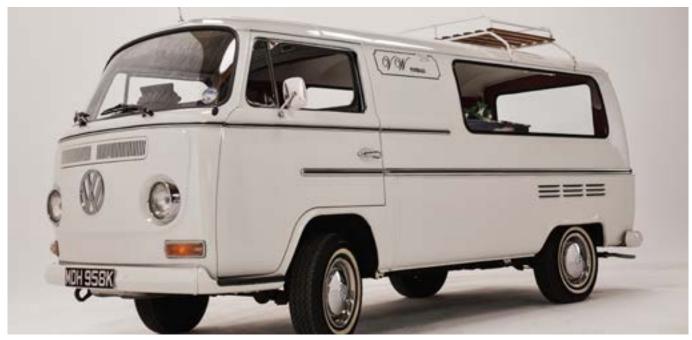

### 1972 VW Bay Window Hearse

#### £1,540

A very rare and unique VW 'Type 26' bay window coach-built hearse, finished in brilliant white. Price includes all necessary personnel to conduct the Funeral.