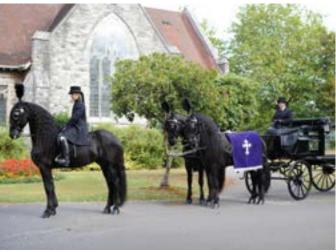

### Horse Drawn Hearse

A cortège led by a horse drawn hearse creates an air of opulence, along with traditional style and elegance.

We can provide a selection of black or white horses with a beautiful glass-sided hearse. Mourning coaches are also available and come in a choice of black or white.

#### **Black Glass-Sided Hearse**

Pair of horses £1285

Team of horses (4) £1860

Pair of horses with an outrider £1595

Pick-axe of horses (5) £2280

#### White Glass-Sided Hearse

Pair of horses £1285

Team of horses (4) £1965

Pair of horses with an outrider £1695

Black Mourning Coach £930

White Mourning Coach £985