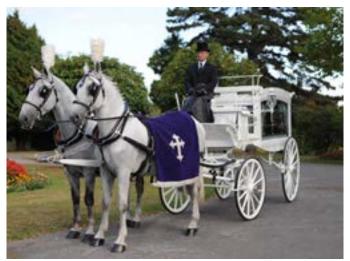

### Horse Drawn Hearse

A cortège led by a horse drawn hearse creates an air of opulence, along with traditional style and elegance.

We can provide a selection of black or white horses with a beautiful glass-sided hearse. Mourning coaches are also available and come in a choice of black or white.

#### White Glass-Sided Hearse

Pair of horses £1285

Team of horses (4) £1965

Pair of horses with an outrider £1695

Black Mourning Coach £930

White Mourning Coach £985