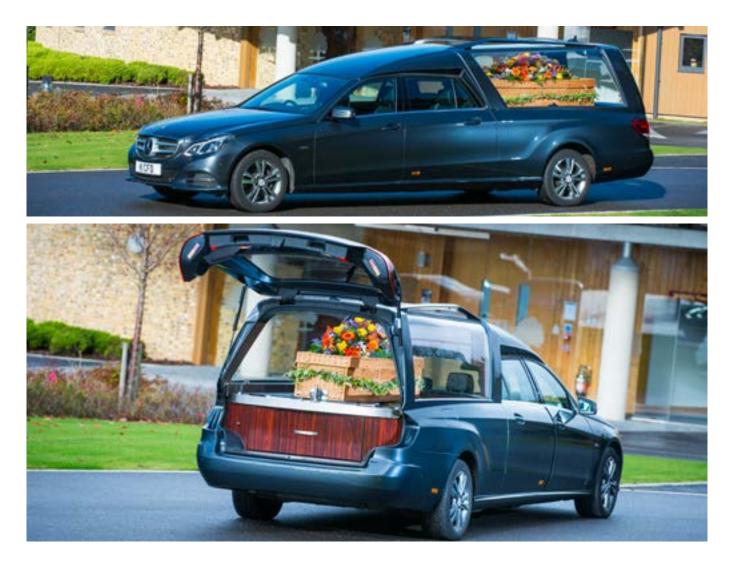

# **Traditional Hearse**

All of our hearses are built by specialist coachbuilders. They are of the highest quality and are specifically designed for use within the funeral profession.

They are driven by a trained, uniformed chauffeur and the price quoted is for up to three hours (from leaving our funeral home to returning) and includes up to 30 running miles.

#### **Traditional Hearse**

#### £495

Additional hearse / floral hearse - £330

Additional mileage charge - £1.60 per mile (beyond 30 running miles)

### Additional waiting time charge - $\pounds$ 25 per 1/2 hour per vehicle (over 3 hours)

Please note colours and models may vary from the pictures shown. Price includes all necessary personnel to conduct the Funeral.