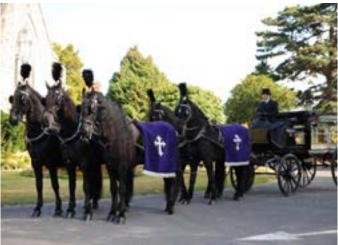

### Horse Drawn Hearse

A cortège led by a horse drawn hearse creates an air of opulence, along with traditional style and elegance.

We can provide a selection of black or white horses with a beautiful glass-sided hearse. Mourning coaches are also available and come in a choice of black or white.

#### **Black Glass-Sided Hearse**

Pair of horses £1285

Team of horses (4) £1860

Pair of horses with an outrider £1595

Pick-axe of horses (5) £2280