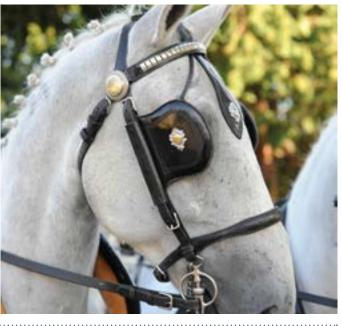

### Horse Drawn Hearse

A cortège led by a horse drawn hearse creates an air of opulence, along with traditional style and elegance.

We can provide a selection of black or white horses with a beautiful glass-sided hearse. Mourning coaches are also available and come in a choice of black or white.

Price includes all necessary personnel to conduct the Funeral.

#### **Black Glass-Sided Hearse**

Pair of horses £1285

Team of horses (4) £1860

Pair of horses with an outrider £1595

Pick-axe of horses (5) £2280