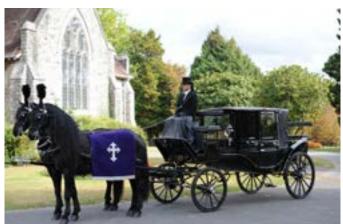

### Horse Drawn Hearse

A cortège led by a horse drawn hearse creates an air of opulence, along with traditional style and elegance.

We can provide a selection of black or white horses with a beautiful glass-sided hearse. Mourning coaches are also available and come in a choice of black or white.

Price includes all necessary personnel to conduct the Funeral.

#### White Glass-Sided Hearse

Pair of horses £1285

Team of horses (4) £1965

Pair of horses with an outrider £1695

Black Mourning Coach £930

White Mourning Coach £985