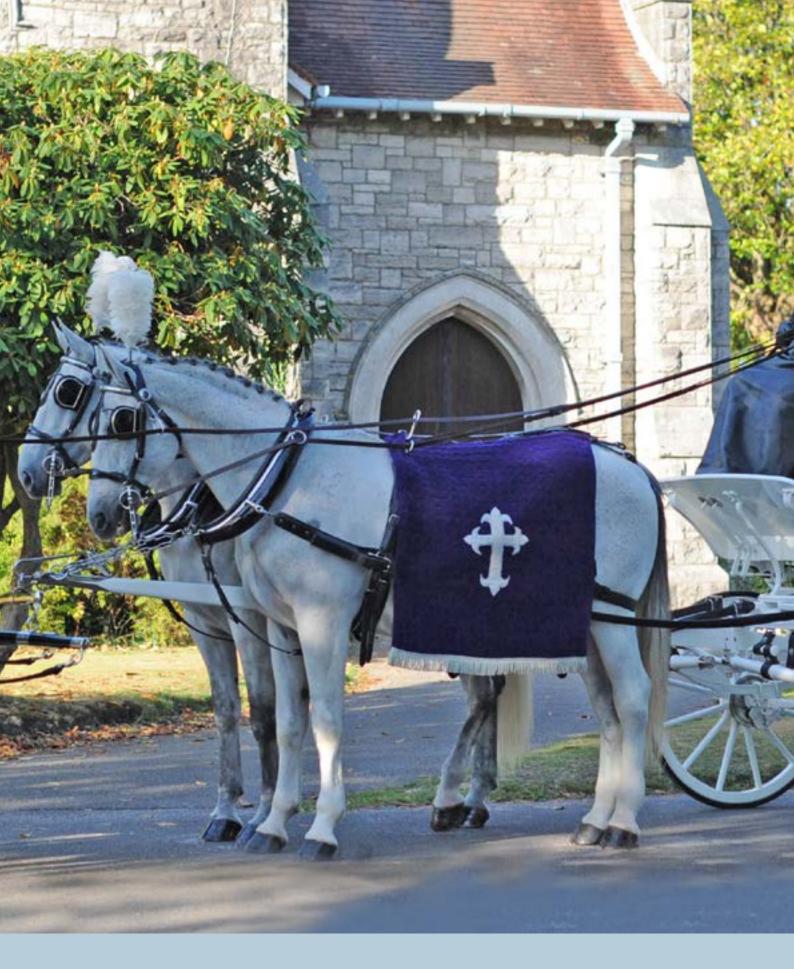

### Horse Drawn Hearse

A cortège led by a horse drawn hearse creates an air of opulence, along with traditional style and elegance.

We can provide a selection of black or white horses with a beautiful glass-sided hearse. Mourning coaches are also available and come in a choice of black or white.

#### **Black Glass-Sided Hearse**

Pair of horses £1285

Team of horses (4) £1860

Pair of horses with an outrider £1595

Pick-axe of horses (5) £2280

#### White Glass-Sided Hearse

Pair of horses £1285

Team of horses (4) £1965

Pair of horses with an outrider £1695

Black Mourning Coach £930

White Mourning Coach £985