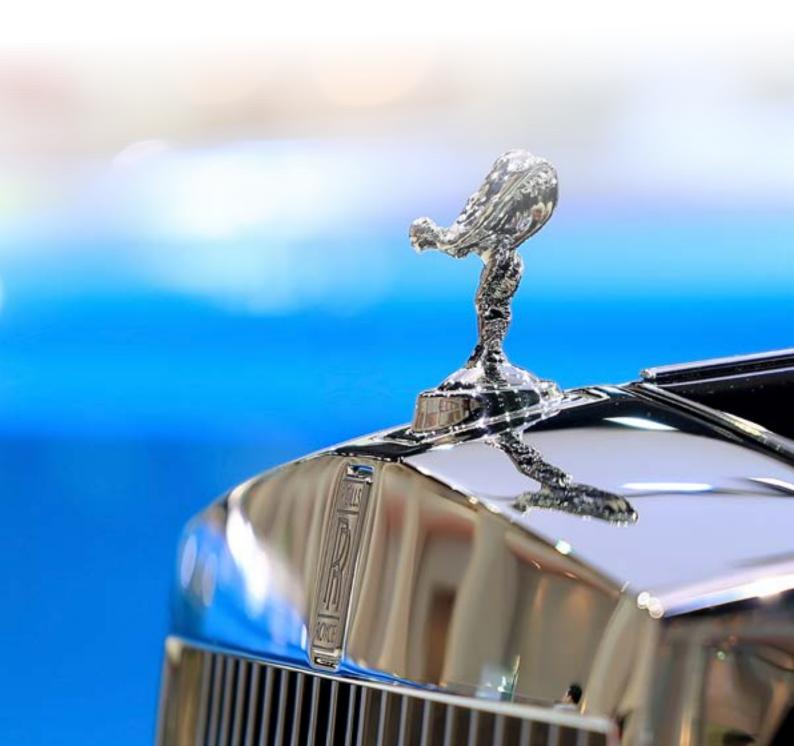

# **Rolls Royce Hearses**

### Rolls Royce 25/30

#### £3,555

Delivered to a titled family in Northamptonshire in 1936 as a convertible bodied car, this vintage vehicle was transformed into a hearse in the 1950's.

### **Rolls Royce Phantom VI Hearse**

£1,815

A 1969 Rolls-Royce Phantom VI, converted into a hearse in the early 1980's. Finished in traditional masons black with chrome plated bumpers. This majestic vehicle is similar to the fleet of vehicles used for the funeral of the late Lady Diana, Princess of Wales.

### **Rolls Royce Mirage Hearse**

#### £1,870

With its powerful stance, classic proportions, the Mirage is the very essence of a prestigious funeral vehicle. Immaculately proportioned, the Mirage combines its compelling presence with the beauty and authority that are unmistakably Rolls-Royce.