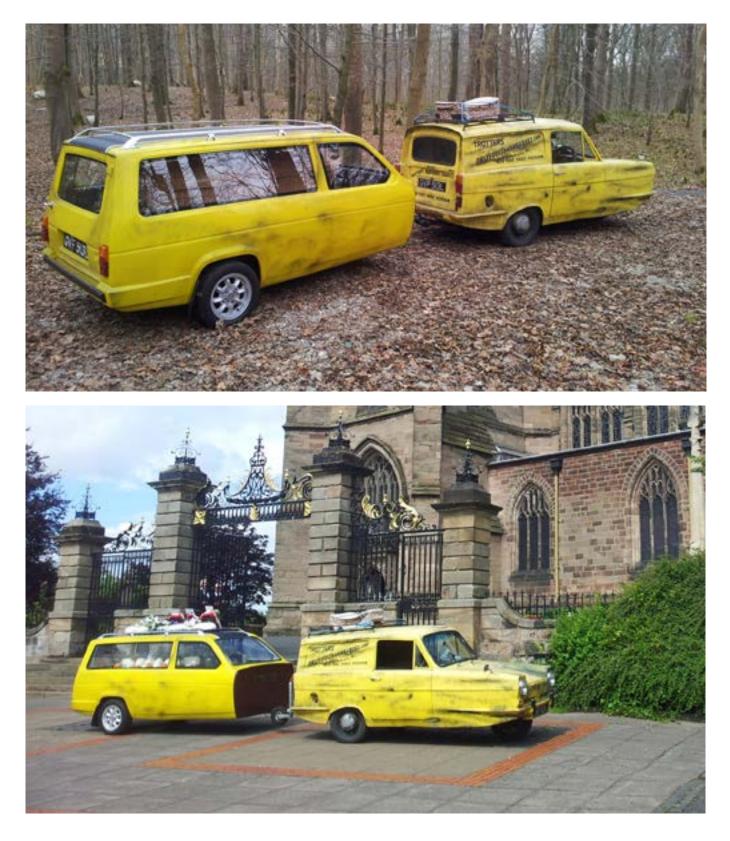

# **Only Fools and Hearses**

### **Trailer Hearse**

#### £1,225

An iconic funeral hearse for any Only Fools and Horses fan, this replica of Trotters Independent Traders Van will ensure a unique send off for your loved one.