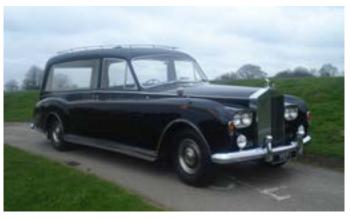

### **Rolls Royce Phantom VI Hearse**

£1,815

A 1969 Rolls-Royce Phantom VI, converted into a hearse in the early 1980's. Finished in traditional masons black with chrome plated bumpers. This majestic vehicle is similar to the fleet of vehicles used for the funeral of the late Lady Diana, Princess of Wales.