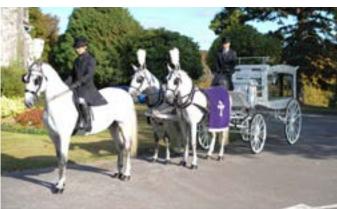

### Horse Drawn Hearse

A cortège led by a horse drawn hearse creates an air of opulence, along with traditional style and elegance.

We can provide a selection of black or white horses with a beautiful glass-sided hearse. Mourning coaches are also available and come in a choice of black or white.

#### White Glass-Sided Hearse

Pair of horses £1285

Team of horses (4) £1965

Pair of horses with an outrider £1695

Black Mourning Coach £930

White Mourning Coach £985