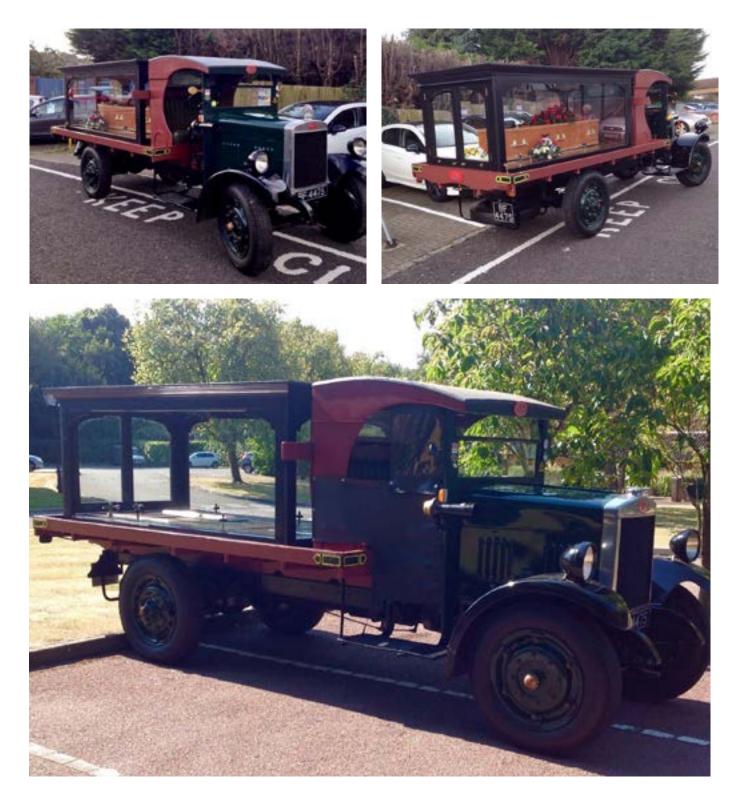

# Vintage Lorry Hearse

### 1929 Guy Lorry

#### £1,545

The classic 1929 Guy Lorry provides a unique and dignified means of transportation for your loved one on their special journey. A great choice for those who worked in the transport or trade industry or for someone who simply enjoyed vintage transport.

Price includes all necessary personnel to conduct the Funeral.