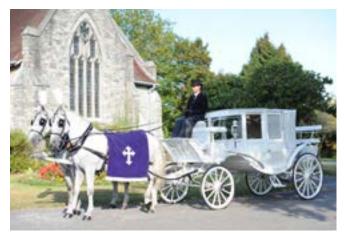

### Horse Drawn Hearse

A cortège led by a horse drawn hearse creates an air of opulence, along with traditional style and elegance.

We can provide a selection of black or white horses with a beautiful glass-sided hearse. Mourning coaches are also available and come in a choice of black or white.

Price includes all necessary personnel to conduct the Funeral.

#### White Glass-Sided Hearse

Pair of horses £1285

Team of horses (4) £1965

Pair of horses with an outrider £1695

Black Mourning Coach £930

White Mourning Coach £985