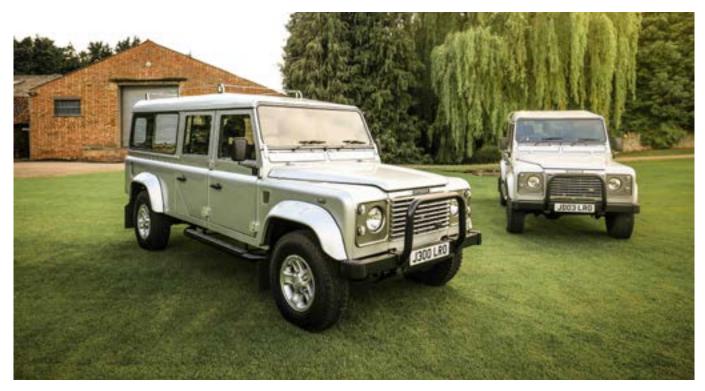

# Land Rover Hearse

### Zambesi Land Rover Hearse

£1,430

#### (Matching Zambesi Limousine £1,130)

The Zambesi Silver Land Rover Hearse is a fitting alternative to a traditional hearse for any Land Rover enthusiasts or for those that loved off-road terrain.