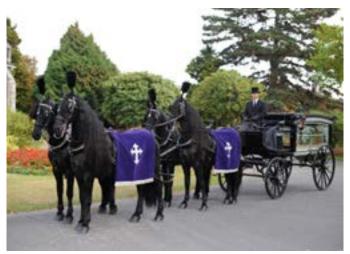

### Horse Drawn Hearse

A cortège led by a horse drawn hearse creates an air of opulence, along with traditional style and elegance.

We can provide a selection of black or white horses with a beautiful glass-sided hearse. Mourning coaches are also available and come in a choice of black or white.

#### **Black Glass-Sided Hearse**

Pair of horses £1285

Team of horses (4) £1860

Pair of horses with an outrider £1595

Pick-axe of horses (5) £2280