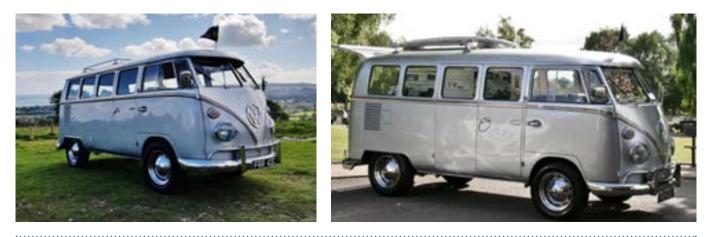

# Volkswagen Camper Van Hearse

The beautiful white and silver classic Volkswagen Camper Vans are an alternative retro funeral hearse. Popular with VW enthusiasts or those looking for a more informal type of vehicle. The hearses can be decorated with personal tributes to reflect the personality and interests of your loved one.

### **1965 VW Splitscreen Hearse**

#### £1,565

Originally a deluxe splitscreen microbus from the USA, this VW in two tone silver has been sympathetically restored to a fully functional hearse.

Price includes all necessary personnel to conduct the Funeral.