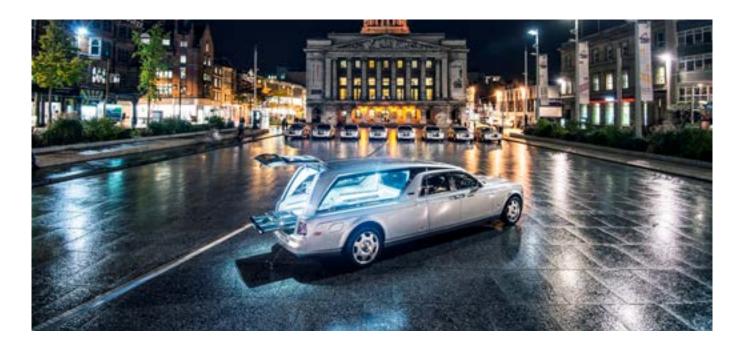

### **Rolls Royce Phantom Hearse**

#### £2,695

The new stylish Rolls Royce Phantom design is finished in silver with custom black fine lines hand painted to the exterior. The front interior is finished in black leather with piano black veneers and matching black carpets, whilst the illuminated coffin compartment is ornamented with crystal glass and polished stainless steel.

Please note floral tributes cannot be displayed around the coffin due to the lowered deck arrangement.