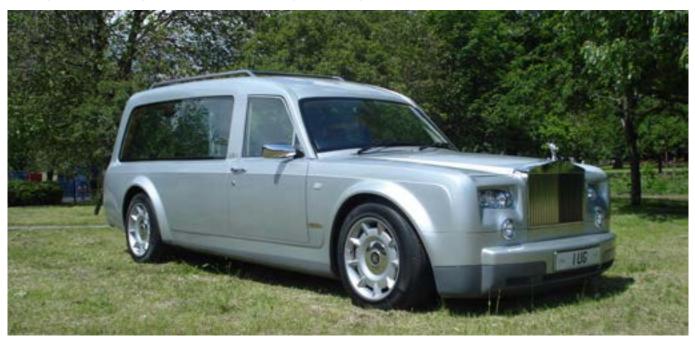

### **Rolls Royce Phantom Hearse**

#### £2,695

The new stylish Rolls Royce Phantom design is finished in silver with custom black fine lines hand painted to the exterior. The front interior is finished in black leather with piano black veneers and matching black carpets, whilst the illuminated coffin compartment is ornamented with crystal glass and polished stainless steel.

Please note floral tributes cannot be displayed around the coffin due to the lowered deck arrangement.